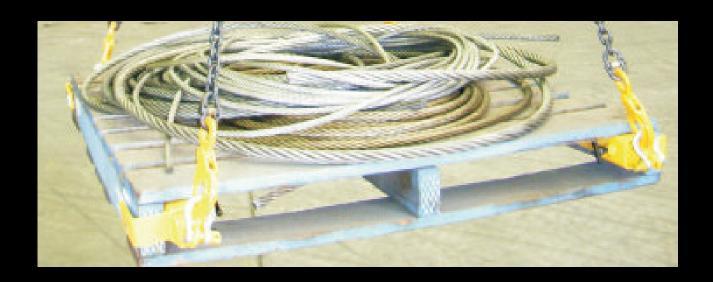

## 2t PALLET LIFTING BARS

These units are designed to lift standard pallets via multi leg chain slings. They are fitted with sliding keepers to ensure stability under load.

MAXIRIG PRODUCT CODE PLB1020

## **DESCRIPTION**

| Work Load Limit: | 2 tonne           |
|------------------|-------------------|
| Tare Weight:     | 18kg per pair     |
| Dimensions:      | 1240mm (L)        |
| Finish:          | Y14 Golden Yellow |
|                  |                   |