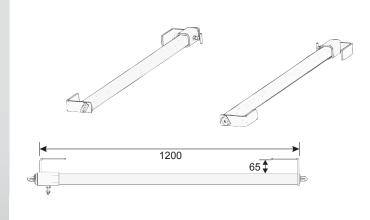

## 2t PALLET LIFTING BARS

These units are designed to lift standard pallets via multi leg chain slings. They are fitted with sliding keepers to ensure stability under load.

MAXIRIG PRODUCT CODE PLB1020

## **DESCRIPTION**

| Work Load Limit: | 2 tonne           |
|------------------|-------------------|
| Tare Weight:     | 18kg per pair     |
| Dimensions:      | 1240mm (L)        |
| Finish:          | Y14 Golden Yellow |
|                  |                   |