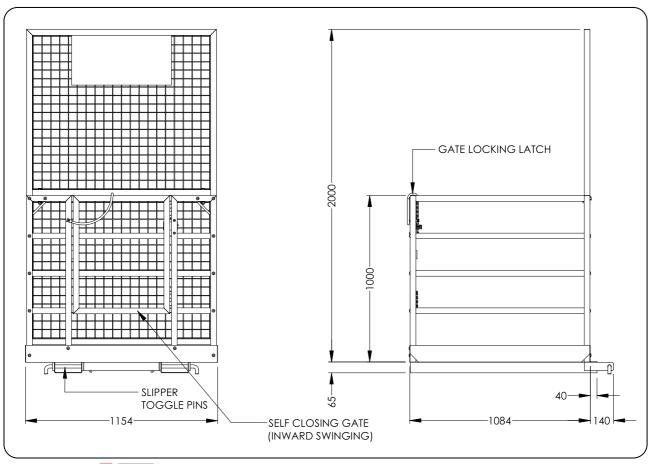

## Type NS-WP-N Work Platform

The type NS-WP-N Work Platform has been designed for Forklift transport to safely carry out tasks of "short duration" and "occasional usage" such as maintenance or stocktake. Manufactured strictly in accordance with Australian Standard AS 2359.1, the type WP Work Platform is suitable for a maximum of two people. Unit is supplied standard as a "Flatpack" (1230 x 1150 x 200mm), or may be fully assembled upon request.

## **SPECIFICATIONS:**

- Safe Working Load (SWL) 250kg
- Load Centre 600mm
- Unit Weight 110kg
- Pocket Size 160 x 60mm
- Pocket Centres 640mm
- Horizontal C of G 550mm
- Vertical C of G 600mm
- Supplied with Slipper Locking Pins
- Zinc Plated Finish