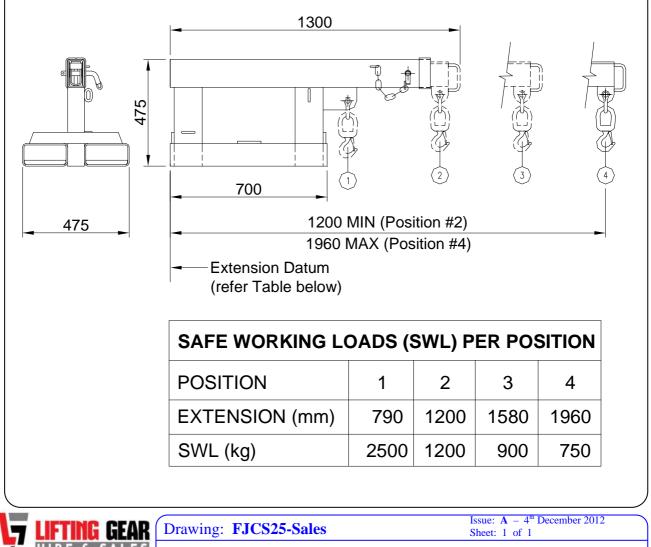

## Type FJCS25 Fixed Jib (Short)

The type FJCS25 Fixed Jib (Short) is designed as an affordable general purpose Jib able to manoeuvre in confined spaces, with a 1.96 metre reach when fully extended. This slip-on Forklift attachment is held to the Forklift by a safety chain. The Jibs overall length when closed is 1.3 metres.

## **SPECIFICATIONS:**

- Safe Working Load (SWL) 2500kg Max.
- Unit Weight 100kg
- Load Centre 790mm
- Pocket Size 185 x 65
- Pocket Centres 275 mm
- Horizontal C of G 630mm
- Vertical C of G 135mm

SPECIFICATIONS SUBJECT TO CHANGE WITHOUT NOTICE